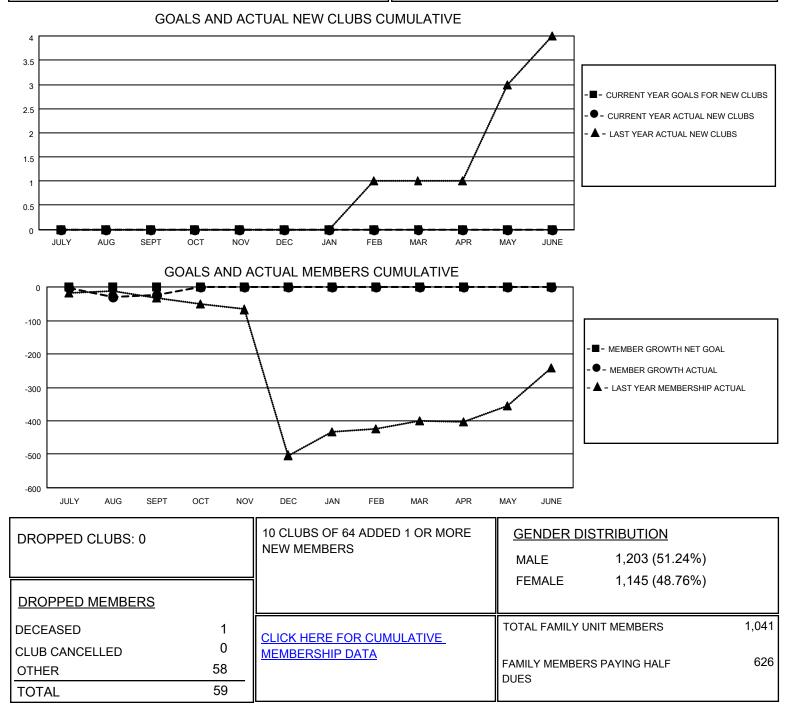

## LOCATION PHILIPPINES

District 301 E

Results as of: 9/30/2020

| Clubs                 |               |           |               | Members               |                          |                         |                                                    |
|-----------------------|---------------|-----------|---------------|-----------------------|--------------------------|-------------------------|----------------------------------------------------|
| RESULTS FOR 2020-2021 |               |           |               | RESULTS FOR 2020-2021 |                          |                         |                                                    |
| QUARTER               | NEW CLUB GOAL | NEW CLUBS | DROPPED CLUBS | QUARTER ME            | EMBER GROWTH NET<br>GOAL | MEMBER GROWTH<br>ACTUAL | DROPPED<br>MEMBERS ACTUAL<br>(including transfers) |
| JULY/AUG/SEPT         | 0             | 0         | 0             | JULY/AUG/SEPT         | 0                        | 37                      | 59                                                 |
| OCT/NOV/DEC           | 0             | 0         | 0             | OCT/NOV/DEC           | 0                        | 0                       | 0                                                  |
| JAN/FEB/MAR           | 0             | 0         | 0             | JAN/FEB/MAR           | 0                        | 0                       | 0                                                  |
| APR/MAY/JUNE          | 0             | 0         | 0             | APR/MAY/JUNE          | 0                        | 0                       | 0                                                  |